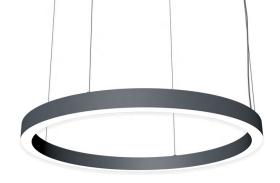

## Pendant light PROLUMEN Round 1m black 230V 50W 4800lm 120° IP20 TRIAC 830

Product code 17033

Modern circular pendant light for home, office or hotel. Its striking appearance fits into many different atmospheres.

Luxurious detail to enhance the character of any space!

A modern and eye-catching appearance that complements any interior. Made of high-quality and durable materials, ensuring a long-term use. The luminaire has an IP20 protection class, making it ideal for indoor use only.

Custom orders are available from 0.45m to 5m in diameter. TRIAC dimming technology options are also available.

Come visit our showroom in Tallinn to see this pendant light in person!

| Correlated colour temperature | warm white 3000K |
|-------------------------------|------------------|
| Luminous flux                 | 4800lumens       |
| Luminaire's efficiency lm79   | 96lm/W           |
| Warranty                      | 5 years          |
| Power supply                  | <u>LIFUD</u>     |
| Brand                         | PROLUMEN         |
| Supply voltage                | 230V             |
| Dimmable                      | TRIAC            |
| Output                        | 50W              |
| Maximum output                | 50W              |
| Lens angle                    | 120°             |
| Cri                           | 80               |
| Protection class              | IP20             |
| Lifespan                      | 50000h           |
| Height                        | 60.0mm           |
| Diameter                      | 1060.0mm         |
| Casing colour                 | black            |
| Casing material               | aluminum         |
| Polishing                     | matt             |
| Work environment              | indoor use       |
| Certificates                  | CE, RoHS         |
| Energy class                  | E Ĝ<br>G         |