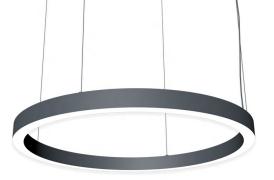

## Pendant light PROLUMEN Round 1m TRIAC black 230V 50W 4800lm 120° IP20 830

Product code 17033

Modern circular pendant light for home, office or hotel. Its striking appearance fits into many different atmospheres.

Luxurious detail to enhance the character of any space!

A modern and eye-catching appearance that complements any interior. Made of high-quality and durable materials, ensuring a long-term use. The luminaire has an IP20 protection class, making it ideal for indoor use only.

Luminous flux 4800lumens Luminaire's efficiency Im79 96lm/W Warranty 5 years Power supply **LIFUD** Brand **PROLUMEN** Supply voltage 230V Dimmable TRIAC Output 50W Lens angle 120° Cri 80 Protection class IP20 50000h Lifespan 60.0mm Height Diameter 1060.0mm Casing colour black Casing material aluminum Polishing matt Work environment indoor use