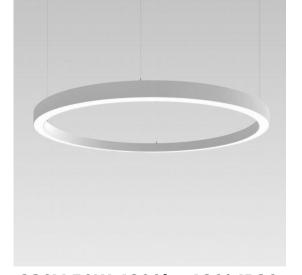

## Pendant light PROLUMEN Round 1m white 230V 50W 4800lm 120° IP20 TRIAC 830

Product code 17034

Modern circular pendant light for home, office or hotel. Its striking appearance fits into many different atmospheres.

Luxurious detail to enhance the character of any space!

A modern and eye-catching appearance that complements any interior. Made of high-quality and durable materials, ensuring long-term use. The luminaire has an IP20 protection class, making it ideal for indoor use only.