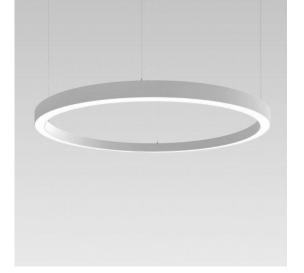

## Pendant light PROLUMEN Round 1m TRIAC white 230V 50W 4800lm 120° IP20 830

Product code 17034

Modern circular pendant light for home, office or hotel. Its striking appearance fits into many different atmospheres.

Luxurious detail to enhance the character of any space!

A modern and eye-catching appearance that complements any interior. Made of high-quality and durable materials, ensuring long-term use. The luminaire has an IP20 protection class, making it ideal for indoor use only.

Custom orders are available from 0.45m to 5m in diameter. TRIAC dimming technology options are also available.

Come visit our showroom in Tallinn to see this pendant light in person!

Correlated colour temperature warm white 3000K

Luminous flux 4800lumens Luminaire's efficiency Im79 96lm/W Warranty 3 years Power supply **LIFUD** Brand **PROLUMEN** Supply voltage 230V Dimmable TRIAC Output 50W Lens angle 120° Cri 80 Protection class IP20 50000h Lifespan 60.0mm Height Diameter 1060.0mm Casing colour white Casing material aluminum Polishing matt Work environment indoor use