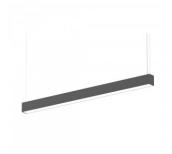

## LED luminaire PROLUMEN Barrett 1500 UP/DOWN DALI black 230V 60W 5300lm 65° IP20 930

Product code 17043

Linear workplace luminaire. High quality, easy to install, and long-lasting (50000h)!

This luminaire with IP20 protection class is an ideal choice for home or office environments.

Brand **PROLUMEN** Supply voltage 230V Power factor 0.90 Output 60W Lens angle 65° Cri 90 Ugr 19 Sdcm - macadam ellipses 6 Protection class IP20 Lifespan 50000h Length 1512.0mm Width 57.0mm Height 76.0mm