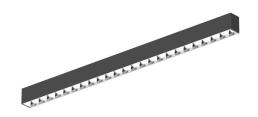

## LED luminaire PROLUMEN Barrett 1500 UP/DOWN DALI black 230V 60W 5300lm 65° IP20 930

Product code 17043

Linear workplace luminaire. High quality, easy to install, and long-lasting (50000h)!

This luminaire with IP20 protection class is an ideal choice for home or office environments.

Brand **PROLUMEN** Supply voltage 230V Power factor 0.90 Output 60W Lens angle 65° Cri 90 Ugr 19 Sdcm - macadam ellipses 6 Protection class IP20 Lifespan 50000h Length 1512.0mm Width 57.0mm Height 76.0mm