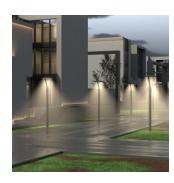

## LED street light PROLUMEN Hermoso black 230V 40W 6000lm 90° IP66 830

Product code 17044

Outdoor light with an elegant style.

Available options: 30W, 40W, 60W, 90W.

This light is suitable for poles with a diameter of 60-80mm.

It is perfect for driveways, streets, parking lots, and all other outdoor areas that need safe, affordable, and efficient lighting.

Correlated colour temperature warm white 3000K

Luminous flux6000lumensLuminaire's efficiency Im79150Im/WWarranty5 yearsSource of lightLUMILEDSPower supplyMEAN WELLBrandPROLUMEN