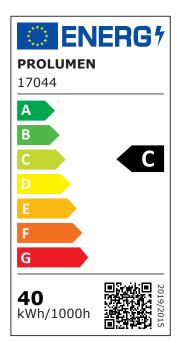

## LED street light PROLUMEN Hermoso black 230V 40W 6000lm 90° IP66 830

Product code 17044

Outdoor light with an elegant style.

Available options: 30W, 40W, 60W, 90W.

This light is suitable for poles with a diameter of 60-80mm.

Work environment outdoor use
Operation temperature -40 °C ... +50°C

Certificates CE Eprel 2437913

**Energy class** 