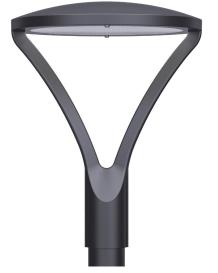

## LED street light PROLUMEN Hermoso black 230V 40W 6000lm 90° IP66 830

Product code 17044

Outdoor light with an elegant style.

Available options: 30W, 40W, 60W, 90W.

This light is suitable for poles with a diameter of 60-80mm.

It is perfect for driveways, streets, parking lots, and all other outdoor areas that need safe, affordable, and efficient lighting.

Correlated colour temperature warm white 3000K

Luminous flux6000lumensLuminaire's efficiency Im79150Im/WWarranty5 yearsSource of lightLUMILEDSPower supplyMEAN WELLBrandPROLUMEN

Supply voltage 230V Power factor 0.95 40W Output Maximum output 40W 90° Lens angle Cri 80 Sdcm - macadam ellipses 6 Protection class IP66 Lifespan 50000h

Llmf tm21 L90B10 @25°C 50.000h

Height 539.0mm Diameter 422.0mm Weight 5700g In package 1pc Casing colour black Casing material aluminum Polishing matt Impact resistance **IK08** 