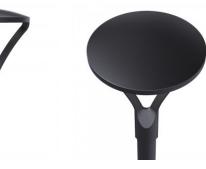

## LED street light PROLUMEN Hermoso black 230V 40W 6000lm 90° IP66 830

Product code 17044

Outdoor light with an elegant style.

Available options: 30W, 40W, 60W, 90W.

This light is suitable for poles with a diameter of 60-80mm.

Supply voltage 230V Power factor 0.95 40W Output Maximum output 40W 90° Lens angle Cri 80 Sdcm - macadam ellipses 6 Protection class IP66 Lifespan 50000h

Llmf tm21 L90B10 @25°C 50.000h

Height 539.0mm Diameter 422.0mm Weight 5700g In package 1pc Casing colour black Casing material aluminum Polishing matt Impact resistance **IK08** 