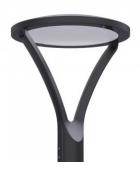

## LED street light PROLUMEN Hermoso black 230V 40W 6000lm 90° IP66 830

Product code 17044

Outdoor light with an elegant style.

Available options: 30W, 40W, 60W, 90W.

This light is suitable for poles with a diameter of 60-80mm.

Supply voltage 230V Power factor 0.95 40W Output Maximum output 40W 90° Lens angle Cri 80 Sdcm - macadam ellipses 6 Protection class IP66 Lifespan 50000h

Llmf tm21 L90B10 @25°C 50.000h

Height 539.0mm Diameter 422.0mm Weight 5700g In package 1pc Casing colour black Casing material aluminum Polishing matt Impact resistance **IK08** 