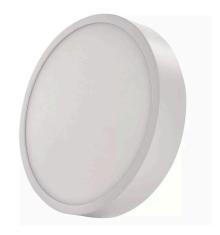

## LED ceiling light EMOS NEXXO D120 white round 230V 7.6W 680lm CRI80 120° IP40/20 3000K, 3500K, 4000K WW/WW/NW

Product code 17047

Surface-mounted circular ceiling light. Its minimalist design blends perfectly with various interiors, whether at home, in the office, or in a business environment.

Correlated colour temperature WW/WW/NW 3000K, 3500K, 4000K

Luminous flux 680lumens Luminaire's efficiency Im79 89lm/W Warranty 3 years Power supply **LIFUD** Brand **EMOS** Supply voltage 230V Power factor 0.50 Output 7.6W Rated current 300mA Lens angle 120° Cri 80 Protection class IP40/20 30000h Lifespan Height 40.0mm Diameter 120.0mm In package 1pc In box 8pcs Casing colour white