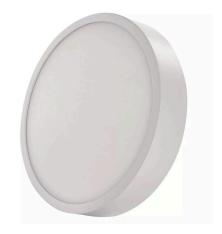

## LED ceiling light EMOS NEXXO D300 white round 230V 28.5W 2700lm CRI80 120° IP40/20 3000K, 3500K, 4000K WW/WW/NW

Product code 17048

Surface-mounted circular ceiling light. Its minimalist design blends perfectly with various interiors, whether at home, in the office, or in a business environment.