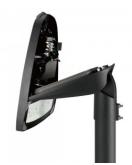

## LED street light PROLUMEN ADELA MW + Lux black 230V 50W 6500lm 60x140° IP66 0-10V 830

Product code 17049

Smart streetlight that makes moving in urban spaces safe even in the darkness of the night! Ideal for driveways, streets, parking lots, and all other outdoor areas requiring safe and efficient lighting.

The luminaire is perfectly suited for integration with security cameras (see additional details in the product specifications).

Additionally, the luminaire's maintenance process has been made particularly easy - saving on labor and time! This feature is provided by a removable electrical board, making wiring connections exceptionally convenient during installation.

Llmf tm21 L80B10 @25°C 100.000h

Length479.7mmWidth269.8mmHeight201.2mmCasing colourblackCasing materialaluminumPolishingmattImpact resistanceIK08

Work environment outdoor use
Operation temperature -40 °C ... +50°C