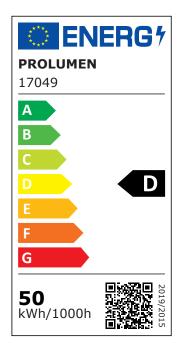

rly easy - saving on labor and time! This feature is provided by a removable electrical board, making wiring connections exceptionally convenient during installation.



Correlated colour temperature warm white 3000K

Luminous flux6500lumensLuminaire's efficiency Im79130lm/WWarranty5 yearsSource of lightLUMILEDSPower supplyINVENTRONICSBrandPROLUMEN

Supply voltage 230V Power factor 0.95 Dimmable 0-10V 50W Output Maximum output 50W 60x140° Lens angle Cri 80 Sdcm - macadam ellipses 6 Protection class IP66 Lifespan 100000h

Llmf tm21 L80B10 @25°C 100.000h

Length479.7mmWidth269.8mmHeight201.2mmCasing colourblackCasing materialaluminumPolishingmattImpact resistanceIK08

Work environment outdoor use
Operation temperature -40 °C ... +50°C

Certificates CE
Eprel 1791199

**Energy class**