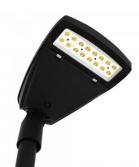

## LED street light PROLUMEN ADELA MW + Lux black 230V 50W 6500lm 60x140° IP66 0-10V 830

Product code 17049

Smart streetlight that makes moving in urban spaces safe even in the darkness of the night! Ideal for driveways, streets, parking lots, and all other outdoor areas requiring safe and efficient lighting.

Correlated colour temperature warm white 3000K

Luminous flux6500lumensLuminaire's efficiency Im79130lm/WWarranty5 yearsSource of lightLUMILEDSPower supplyINVENTRONICSBrandPROLUMEN

Supply voltage 230V Power factor 0.95 Dimmable 0-10V 50W Output Maximum output 50W 60x140° Lens angle Cri 80 Sdcm - macadam ellipses 6 Protection class IP66 Lifespan 100000h

Llmf tm21 L80B10 @25°C 100.000h

Length479.7mmWidth269.8mmHeight201.2mmCasing colourblackCasing materialaluminumPolishingmattImpact resistanceIK08

Work environment outdoor use
Operation temperature -40 °C ... +50°C