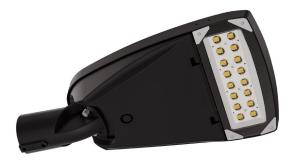

## LED street light PROLUMEN ADELA MW + Lux black 230V 50W 6500lm 60x140° IP66 0-10V 830

Product code 17049

Smart streetlight that makes moving in urban spaces safe even in the darkness of the night! Ideal for driveways, streets, parking lots, and all other outdoor areas requiring safe and efficient lighting.

Correlated colour temperature warm white 3000K

Luminous flux6500lumensLuminaire's efficiency Im79130lm/WWarranty5 yearsSource of lightLUMILEDSPower supplyINVENTRONICSBrandPROLUMEN

Supply voltage 230V Power factor 0.95 Dimmable 0-10V 50W Output Maximum output 50W 60x140° Lens angle Cri 80 Sdcm - macadam ellipses 6 Protection class IP66 Lifespan 100000h

Llmf tm21 L80B10 @25°C 100.000h

Length479.7mmWidth269.8mmHeight201.2mmCasing colourblackCasing materialaluminumPolishingmattImpact resistanceIK08

Work environment outdoor use
Operation temperature -40 °C ... +50°C