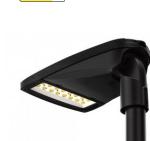

## LED street light PROLUMEN ADELA MW + Lux black 230V 50W 6500lm 60x140° IP66 0-10V 830

Product code 17049

Smart streetlight that makes moving in urban spaces safe even in the darkness of the night! Ideal for driveways, streets, parking lots, and all other outdoor areas requiring safe and efficient lighting.

Correlated colour temperature warm white 3000K

Luminous flux6500lumensLuminaire's efficiency Im79130lm/WWarranty5 yearsSource of lightLUMILEDSPower supplyINVENTRONICSBrandPROLUMEN

Supply voltage 230V Power factor 0.95 Dimmable 0-10V 50W Output Maximum output 50W 60x140° Lens angle Cri 80 Sdcm - macadam ellipses 6 Protection class IP66 Lifespan 100000h

Llmf tm21 L80B10 @25°C 100.000h

Length479.7mmWidth269.8mmHeight201.2mmCasing colourblackCasing materialaluminumPolishingmattImpact resistanceIK08

Work environment outdoor use
Operation temperature -40 °C ... +50°C