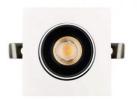

## LED downlight PROLUMEN Nantes honeycomb black square 230V 12W 1080lm 36° IP20 TRIAC 930

Product code 17050

A recessed LED light with adjustable direction, suitable for illuminating commercial spaces and other large areas that require strong, product-enhancing lighting.

Supply voltage 230V Power factor 0.90 Dimmable TRIAC Output 12W Maximum output 12W Lens angle 36° Cri 90 Sdcm - macadam ellipses 3 Protection class IP20 Lifespan 50000h Length 115.0mm Width 115.0mm Height 70.0mm Installation opening diameter 100mm In box 36pcs black Casing colour Casing material aluminum Polishing matt Shape square Work environment indoor use