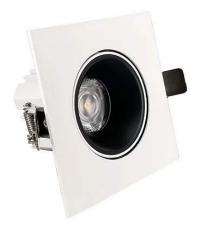

## LED downlight PROLUMEN Nantes honeycomb black square 230V 12W 1080lm 36° IP20 TRIAC 930

Product code 17050

A recessed LED light with adjustable direction, suitable for illuminating commercial spaces and other large areas that require strong, product-enhancing lighting.