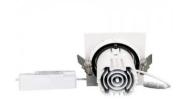

## LED downlight PROLUMEN Nantes TRIAC honeycomb black square 230V 12W 1080lm 36° IP20 930

Product code 17050

A recessed LED light with adjustable direction, suitable for illuminating commercial spaces and other large areas that require strong, product-enhancing lighting.

Supply voltage 230V Power factor 0.90 Dimmable TRIAC Output 12W Lens angle 36° Cri 90 Sdcm - macadam ellipses 3 Protection class IP20 Lifespan 50000h Length 115.0mm Width 115.0mm Height 70.0mm Installation opening diameter 100mm In box 36pcs Casing colour black Casing material aluminum Polishing matt Shape square Work environment indoor use