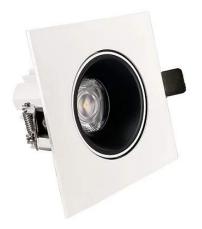

## LED downlight PROLUMEN Nantes TRIAC honeycomb black square 230V 12W 1080lm 36° IP20 930

Product code 17050

A recessed LED light with adjustable direction, suitable for illuminating commercial spaces and other large areas that require strong, product-enhancing lighting.

Supply voltage 230V Power factor 0.90 Dimmable TRIAC Output 12W Lens angle 36° Cri 90 Sdcm - macadam ellipses 3 Protection class IP20 Lifespan 50000h Length 115.0mm Width 115.0mm Height 70.0mm Installation opening diameter 100mm In box 36pcs Casing colour black Casing material aluminum Polishing matt Shape square Work environment indoor use