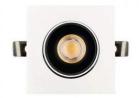

## LED downlight PROLUMEN Nantes TRIAC honeycomb black square 230V 12W 1080lm 36° IP20 930

Product code 17050

A recessed LED light with adjustable direction, suitable for illuminating commercial spaces and other large areas that require strong, product-enhancing lighting.

Supply voltage 230V Power factor 0.90 Dimmable TRIAC Output 12W Lens angle 36° Cri 90 Sdcm - macadam ellipses 3 Protection class IP20 Lifespan 50000h Length 115.0mm Width 115.0mm Height 70.0mm Installation opening diameter 100mm In box 36pcs Casing colour black Casing material aluminum Polishing matt Shape square Work environment indoor use