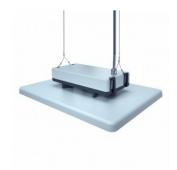

## LED sports hall light PROLUMEN Arena HB100 UGR21 160lm/W gray 230V 100W 16000lm 110° IP65 840

Product code 17060

Applications: sports halls, workshops, event arenas, industries, etc.

All details of the luminaire are shatterproof!

Output 100W Maximum output 100W Lens angle 110° 80 Cri Ugr 21 Sdcm - macadam ellipses 6 Protection class IP65 Lifespan 50000h

Llmf tm21 L80B10 @25°C 50.000h

Length 362.0mm Width 257.0mm Height 120.0mm Casing colour gray Casing material aluminum Polishing matt Impact resistance IK10 Work environment indoor use -40~70°C Operation temperature