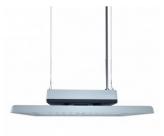

## LED sports hall light PROLUMEN Arena HB100 UGR21 160lm/W gray 230V 100W 16000lm 110° IP65 840

Product code 17060

Applications: sports halls, workshops, event arenas, industries, etc.

All details of the luminaire are shatterproof!

Output 100W Maximum output 100W Lens angle 110° 80 Cri Ugr 21 Sdcm - macadam ellipses 6 Protection class IP65 Lifespan 50000h

Llmf tm21 L80B10 @25°C 50.000h

Length 362.0mm Width 257.0mm Height 120.0mm Casing colour gray Casing material aluminum Polishing matt Impact resistance IK10 Work environment indoor use -40~70°C Operation temperature