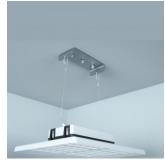

## LED sports hall light PROLUMEN Arena HB100 UGR21 160lm/W gray 230V 100W 16000lm 110° IP65 840

Product code 17060

Applications: sports halls, workshops, event arenas, industries, etc.

All details of the luminaire are shatterproof!

Output 100W Maximum output 100W Lens angle 110° 80 Cri Ugr 21 Sdcm - macadam ellipses 6 Protection class IP65 Lifespan 50000h

Llmf tm21 L80B10 @25°C 50.000h

Length 362.0mm Width 257.0mm Height 120.0mm Casing colour gray Casing material aluminum Polishing matt Impact resistance IK10 Work environment indoor use -40~70°C Operation temperature