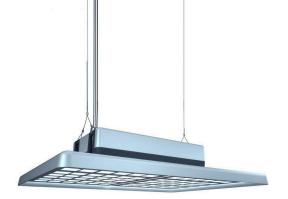

## LED sports hall light PROLUMEN Arena HB100 UGR21 160lm/W gray 230V 100W 16000lm 110° IP65 840

Product code 17060

Applications: sports halls, workshops, event arenas, industries, etc.

All details of the luminaire are shatterproof!

Output 100W Maximum output 100W Lens angle 110° 80 Cri Ugr 21 Sdcm - macadam ellipses 6 Protection class IP65 Lifespan 50000h

Llmf tm21 L80B10 @25°C 50.000h

Length 362.0mm Width 257.0mm Height 120.0mm Casing colour gray Casing material aluminum Polishing matt Impact resistance IK10 Work environment indoor use -40~70°C Operation temperature