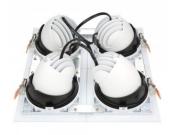

## LED downlight PROLUMEN CL108-6 180x180 square 35W 3135Im 45° IP20 DALI 927

Product code 17062

Directional LED light fixture for commercial spaces.

The IP20 protection class indicates that the luminaire is intended for indoor use only.

All light beams of the luminaire are adjustable. This feature is beneficial for those whose illuminated area may be in motion and the light direction may need to be adjusted accordingly.

This model is available at LED Houses in both warm white (2700K) and daylight (4000K) versions.

Correlated colour temperature warm white 2700K

Luminous flux 3135lumens Luminaire's efficiency Im79 90lm/W Warranty 5 years **Brand PROLUMEN** Dimmable DALI Output 35W Maximum output 35W 45° Lens angle Cri 90 Sdcm - macadam ellipses 6 Protection class IP20 50000h Lifespan 180.0mm

Length Width 180.0mm Height 129.0mm Installation opening diameter 165x165mm aluminum Casing material Polishing matt Shape square Impact resistance IK05 Work environment indoor use CE

Certificates

Energy class