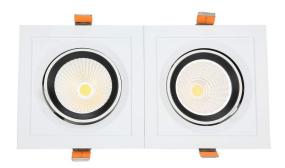

## LED downlight PROLUMEN CL108-6 180x180 square 35W 3135Im 45° IP20 DALI 927

Product code 17062

Directional LED light fixture for commercial spaces.

The IP20 protection class indicates that the luminaire is intended for indoor use only.

All light beams of the luminaire are adjustable. This feature is beneficial for those whose illuminated area may be in motion and the light direction may need to be adjusted accordingly.

This model is available at LED Houses in both warm white (2700K) and daylight (4000K) versions.

Correlated colour temperature warm white 2700K

Luminous flux 3135lumens Luminaire's efficiency Im79 90lm/W Warranty 5 years **Brand PROLUMEN** Dimmable DALI Output 35W Maximum output 35W 45° Lens angle Cri 90 Sdcm - macadam ellipses 6 Protection class IP20 50000h Lifespan 180.0mm

Length Width 180.0mm Height 129.0mm Installation opening diameter 165x165mm aluminum Casing material Polishing matt Shape square Impact resistance IK05 Work environment indoor use CE

Certificates

Energy class