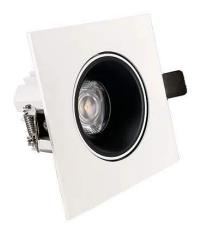

## LED downlight PROLUMEN Nantes DALI honeycomb 165x165 white square 230V 30W 2500lm 36° IP20 927

Product code 17063

A recessed LED light with adjustable direction, suitable for illuminating commercial spaces and other large areas that require strong, product-enhancing lighting.

Dimmable DALI Output 30W Lens angle 36° Cri 90 Sdcm - macadam ellipses 3 Protection class IP20 Lifespan 50000h Length 165.0mm Width 165.0mm 100.0mm Height Installation opening diameter 153x153mm

Casing colour white
Casing material aluminum
Polishing matt
Shape square
Work environment indoor use
Operation temperature -20 ~ 40°C