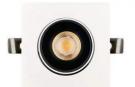

## LED downlight PROLUMEN Nantes DALI honeycomb 165x165 white square 230V 30W 2500lm 36° IP20 927

Product code 17063

A recessed LED light with adjustable direction, suitable for illuminating commercial spaces and other large areas that require strong, product-enhancing lighting.

Dimmable DALI Output 30W Lens angle 36° Cri 90 Sdcm - macadam ellipses 3 Protection class IP20 Lifespan 50000h Length 165.0mm Width 165.0mm 100.0mm Height Installation opening diameter 153x153mm

Casing colour white
Casing material aluminum
Polishing matt
Shape square
Work environment indoor use
Operation temperature -20 ~ 40°C