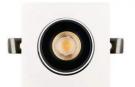

## LED downlight PROLUMEN Nantes honeycomb 495x165 3x30W white square 230V 90W 7900lm 36° IP20 DALI 927

Product code 17064

A recessed LED light with adjustable direction, suitable for illuminating commercial spaces and other large areas that require strong, product-enhancing lighting.

Improve the quality of light in your everyday life and choose a top-notch lighting solution from <u>the LED house product range!</u>

Correlated colour temperature warm white 2700K

Luminous flux 7900lumens Luminaire's efficiency Im79 88lm/W Warranty 5 years Source of light CITIZEN LED **Brand PROLUMEN** Supply voltage 230V Power factor 0.90 Dimmable DALI Output 90W Lens angle 36°