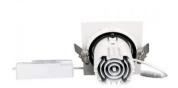

## LED downlight PROLUMEN Nantes honeycomb 495x165 3x30W white square 230V 90W 7900lm 36° IP20 DALI 927

Product code 17064

A recessed LED light with adjustable direction, suitable for illuminating commercial spaces and other large areas that require strong, product-enhancing lighting.

Cri 90
Sdcm - macadam ellipses 3
Protection class IP20
Lifespan 50000h
Length 495.0mm
Width 165.0mm
Height 100.0mm
Installation opening diameter 480x153mm

Casing colour white
Casing material aluminum
Polishing matt
Shape square
Work environment indoor use
Operation temperature -20 ~ 40°C