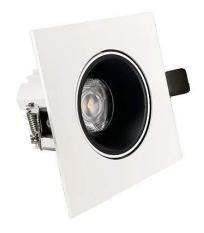

## LED downlight PROLUMEN Nantes honeycomb 495x165 3x30W white square 230V 90W 7900lm 36° IP20 DALI 927

Product code 17064

A recessed LED light with adjustable direction, suitable for illuminating commercial spaces and other large areas that require strong, product-enhancing lighting.

Improve the quality of light in your everyday life and choose a top-notch lighting solution from <u>the LED house product range!</u>

Correlated colour temperature warm white 2700K

Luminous flux 7900lumens Luminaire's efficiency Im79 88lm/W Warranty 5 years Source of light CITIZEN LED **Brand PROLUMEN** Supply voltage 230V Power factor 0.90 Dimmable DALI Output 90W Lens angle 36°