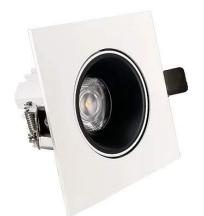

## LED downlight PROLUMEN Nantes DALI honeycomb 330x165 2x30W white square 230V 60W 5200Im 36° IP20 927

Product code 17065

A recessed LED light with adjustable direction, suitable for illuminating commercial spaces and other large areas that require strong, product-enhancing lighting.