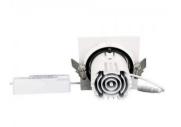

## LED downlight PROLUMEN Nantes DALI honeycomb 330x165 2x30W white square 230V 60W 5200Im 36° IP20 927

Product code 17065

A recessed LED light with adjustable direction, suitable for illuminating commercial spaces and other large areas that require strong, product-enhancing lighting.