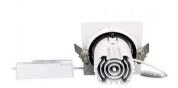

## LED downlight PROLUMEN Nantes honeycomb 330x165 2x30W white square 230V 60W 5200lm 36° IP20 DALI 927

Product code 17065

A recessed LED light with adjustable direction, suitable for illuminating commercial spaces and other large areas that require strong, product-enhancing lighting.

Lens angle 36° Cri 90 Sdcm - macadam ellipses 3 Protection class IP20 Lifespan 50000h Length 330.0mm Width 165.0mm 100.0mm Height Installation opening diameter 315x153mm

Casing colour white
Casing material aluminum
Polishing matt
Shape square
Work environment indoor use
Operation temperature -20 ~ 40°C