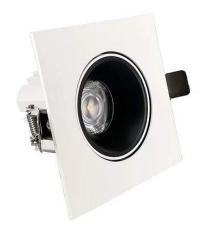

## LED downlight PROLUMEN Nantes honeycomb 330x165 2x30W white square 230V 60W 5200lm 36° IP20 DALI 927

Product code 17065

A recessed LED light with adjustable direction, suitable for illuminating commercial spaces and other large areas that require strong, product-enhancing lighting.

Lens angle 36° Cri 90 Sdcm - macadam ellipses 3 Protection class IP20 Lifespan 50000h Length 330.0mm Width 165.0mm 100.0mm Height Installation opening diameter 315x153mm

Casing colour white
Casing material aluminum
Polishing matt
Shape square
Work environment indoor use
Operation temperature -20 ~ 40°C