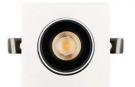

## LED downlight PROLUMEN Nantes honeycomb 330x165 2x30W white square 230V 60W 5200lm 36° IP20 DALI 927

Product code 17065

A recessed LED light with adjustable direction, suitable for illuminating commercial spaces and other large areas that require strong, product-enhancing lighting.

Lens angle 36° Cri 90 Sdcm - macadam ellipses 3 Protection class IP20 Lifespan 50000h Length 330.0mm Width 165.0mm 100.0mm Height Installation opening diameter 315x153mm

Casing colour white
Casing material aluminum
Polishing matt
Shape square
Work environment indoor use
Operation temperature -20 ~ 40°C