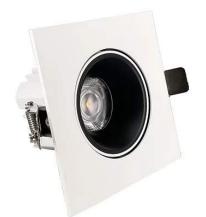

## LED downlight PROLUMEN Nantes DALI honeycomb white square 230V 12W 1000lm 36° IP20 927

Product code 17073

A recessed LED light with adjustable direction, suitable for illuminating commercial spaces and other large areas that require strong, product-enhancing lighting.

Improve the quality of light in your everyday life and choose a top-notch lighting solution from <u>the LED</u> <u>house product range</u>!

Correlated colour temperature warm white 2700K

| Luminous flux                 | 1000lumens  |
|-------------------------------|-------------|
| Luminaire's efficiency lm79   | 83lm/W      |
| Warranty                      | 5 years     |
| Source of light               | CITIZEN LED |
| Brand                         | PROLUMEN    |
| Supply voltage                | 230V        |
| Power factor                  | 0.90        |
| Dimmable                      | DALI        |
| Output                        | 12W         |
| Lens angle                    | 36°         |
| Cri                           | 90          |
| Sdcm - macadam ellipses       | 3           |
| Protection class              | IP20        |
| Lifespan                      | 50000h      |
| Length                        | 115.0mm     |
| Width                         | 115.0mm     |
| Height                        | 70.0mm      |
| Installation opening diameter | 100mm       |
| In box                        | 36pcs       |
| Casing colour                 | white       |
| Casing material               | aluminum    |
| Polishing                     | matt        |
| Shape                         | square      |
| Work environment              | indoor use  |
| Operation temperature         | -20 ~ 40°C  |
| Certificates                  | CE          |
| Energy class                  | F f         |