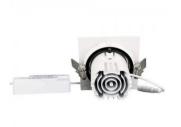

## LED downlight PROLUMEN Nantes DALI honeycomb white square 230V 12W 1000lm 36° IP20 927

Product code 17073

A recessed LED light with adjustable direction, suitable for illuminating commercial spaces and other large areas that require strong, product-enhancing lighting.

Improve the quality of light in your everyday life and choose a top-notch lighting solution from <u>the LED</u> <u>house product range</u>!

Correlated colour temperature warm white 2700K

| Luminous flux                 | 1000lumens  |
|-------------------------------|-------------|
| Luminaire's efficiency lm79   | 83lm/W      |
| Warranty                      | 5 years     |
| Source of light               | CITIZEN LED |
| Brand                         | PROLUMEN    |
| Supply voltage                | 230V        |
| Power factor                  | 0.90        |
| Dimmable                      | DALI        |
| Output                        | 12W         |
| Lens angle                    | 36°         |
| Cri                           | 90          |
| Sdcm - macadam ellipses       | 3           |
| Protection class              | IP20        |
| Lifespan                      | 50000h      |
| Length                        | 115.0mm     |
| Width                         | 115.0mm     |
| Height                        | 70.0mm      |
| Installation opening diameter | 100mm       |
| In box                        | 36pcs       |
| Casing colour                 | white       |
| Casing material               | aluminum    |
| Polishing                     | matt        |
| Shape                         | square      |
| Work environment              | indoor use  |
| Operation temperature         | -20 ~ 40°C  |
| Certificates                  | CE          |
| Energy class                  | F f         |