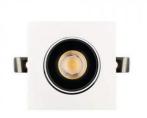

## LED downlight PROLUMEN Nantes DALI honeycomb white square 230V 12W 1000lm 36° IP20 927

Product code 17073

A recessed LED light with adjustable direction, suitable for illuminating commercial spaces and other large areas that require strong, product-enhancing lighting.

Improve the quality of light in your everyday life and choose a top-notch lighting solution from <u>the LED</u> <u>house product range</u>!

Correlated colour temperature warm white 2700K

| Luminous flux                 | 1000lumens  |
|-------------------------------|-------------|
| Luminaire's efficiency lm79   | 83lm/W      |
| Warranty                      | 5 years     |
| Source of light               | CITIZEN LED |
| Brand                         | PROLUMEN    |
| Supply voltage                | 230V        |
| Power factor                  | 0.90        |
| Dimmable                      | DALI        |
| Output                        | 12W         |
| Lens angle                    | 36°         |
| Cri                           | 90          |
| Sdcm - macadam ellipses       | 3           |
| Protection class              | IP20        |
| Lifespan                      | 50000h      |
| Length                        | 115.0mm     |
| Width                         | 115.0mm     |
| Height                        | 70.0mm      |
| Installation opening diameter | 100mm       |
| In box                        | 36pcs       |
| Casing colour                 | white       |
| Casing material               | aluminum    |
| Polishing                     | matt        |
| Shape                         | square      |
| Work environment              | indoor use  |
| Operation temperature         | -20 ~ 40°C  |
| Certificates                  | CE          |
| Energy class                  | F f         |