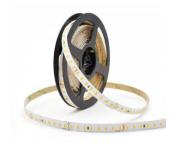

## LED strip REVAL BULB 160LED 1m 24V 19.2W 2900lm 120° IP20 930

Product code 17075

High-quality LED strip. 2835 LED diode with good light efficiency and with excellent qualities.

Correlated colour temperature warm white 3000K

Luminous flux2900lumensLuminaire's efficiency Im79151Im/WWarranty5 yearsSource of lightSANAN LEDLed chipSMD2835BrandREVAL BULB

24V Supply voltage Output 19.2W Maximum output 19.2W Pcb cu 30z Lens angle 120° Cri 92 Sdcm - macadam ellipses 3 **Protection class** IP20 50000h Lifespan

Llmf tm21 L80B10 @25°C 50.000h

Length 1000.0mm

Width 10.0mm

Height 1.4mm

Minimum length 50.0mm

Work environment indoor use

Certificates UL, CE, RoHS

Eprel 1817126