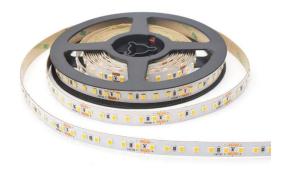

## LED strip REVAL BULB 160LED 1m 24V 19.2W 2900lm 120° IP20 930

Product code 17075

High-quality LED strip. 2835 LED diode with good light efficiency and with excellent qualities.

Correlated colour temperature warm white 3000K

Luminous flux2900lumensLuminaire's efficiency Im79151Im/WWarranty5 yearsSource of lightSANAN LEDLed chipSMD2835BrandREVAL BULB

24V Supply voltage Output 19.2W Maximum output 19.2W Pcb cu 30z Lens angle 120° Cri 92 Sdcm - macadam ellipses 3 **Protection class** IP20 50000h Lifespan