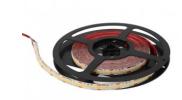

## LED strip REVAL BULB 160LED 1m 24V 19.2W 2900lm 120° IP20 930

Product code 17075

High-quality LED strip. 2835 LED diode with good light efficiency and with excellent qualities.

Correlated colour temperature warm white 3000K

Luminous flux2900lumensLuminaire's efficiency Im79151Im/WWarranty5 yearsSource of lightSANAN LEDLed chipSMD2835BrandREVAL BULB

24V Supply voltage Output 19.2W Maximum output 19.2W Pcb cu 30z Lens angle 120° Cri 92 Sdcm - macadam ellipses 3 **Protection class** IP20 50000h Lifespan

Llmf tm21 L80B10 @25°C 50.000h

Length 1000.0mm

Width 10.0mm

Height 1.4mm

Minimum length 50.0mm

Work environment indoor use

Certificates UL, CE, RoHS

Eprel 1817126