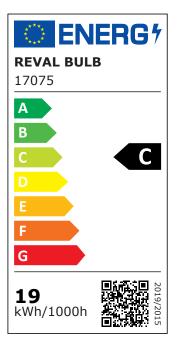

## REVAL BULB



## LED strip REVAL BULB 160LED 1m 24V 19.2W 2900lm 120° IP20 930

Product code 17075

High-quality LED strip. 2835 LED diode with good light efficiency and with excellent qualities.

Correlated colour temperature warm white 3000K

Luminous flux2900lumensLuminaire's efficiency Im79151Im/WWarranty5 yearsSource of lightSANAN LEDLed chipSMD2835BrandREVAL BULB

24V Supply voltage Output 19.2W Maximum output 19.2W Pcb cu 30z Lens angle 120° Cri 92 Sdcm - macadam ellipses 3 **Protection class** IP20 50000h Lifespan

Llmf tm21 L80B10 @25°C 50.000h

Length 1000.0mm

Width 10.0mm

Height 1.4mm

Minimum length 50.0mm

Work environment indoor use

Certificates UL, CE, RoHS

Eprel 1817126

Energy class