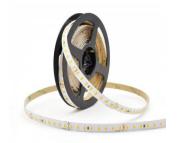

## LED strip REVAL BULB 160LED 1m 24V 19.2W 3000lm 120° IP20 940

Product code 17076

High-quality LED strip. 2835 LED diode with good light efficiency and with excellent qualities.

Correlated colour temperature pure white 4000K
Luminous flux 3000lumens
Luminaire's efficiency Im79 156Im/W
Warranty 5 years
Source of light SANAN LED
Led chip SMD2835
Brand REVAL BULB

24V Supply voltage Output 19.2W Maximum output 19.2W Pcb cu 30z Lens angle 120° Cri 92 Sdcm - macadam ellipses 3 **Protection class** IP20 50000h Lifespan

Llmf tm21 L80B10 @25°C 50.000h

Length 1000.0mm

Width 10.0mm

Height 1.4mm

Minimum length 50.0mm

Work environment indoor use

Certificates UL, CE, RoHS

Eprel 1817125

Energy class