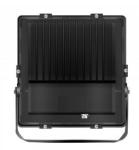

## LED floodlight PROLUMEN Recon black 230V 200W 30000lm 90° IP66 750 Product code 17079

A reliable <u>LED floodlight</u> for illuminating areas and parking lots.

The floodlight's protection class is IP66 and IK08, which means the light fixture withstands outdoor conditions excellently.

Power factor 0.90 Output 200W Maximum output 200W Lens angle 90° Cri 70 Sdcm - macadam ellipses 6 Protection class IP66 Lifespan 35000h

Llmf tm21 L80B10 @25°C 50.000h

Length 430.0mm Width 389.0mm Height 63.0mm In package 1pc In box 3pcs Casing colour black Casing material aluminum Polishing matt

No. of switches 30000times

IK08 Impact resistance

Work environment indoor / outdoor use Operation temperature -25°C - +45°C Certificates CE, RoHS Eprel 2247344

**Energy class** 