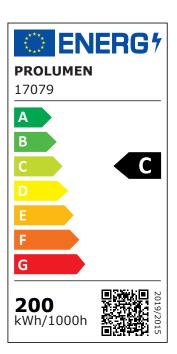

Correlated colour temperature pure white 5000K

Luminous flux 30000lumens Luminaire's efficiency Im79 150lm/W Warranty 5 years Source of light **PHILIPS LED** Power supply **SOSEN Brand PROLUMEN** Supply voltage 230V

Power factor 0.90 Output 200W Maximum output 200W Lens angle 90° Cri 70 Sdcm - macadam ellipses 6 Protection class IP66 Lifespan 35000h

Llmf tm21 L80B10 @25°C 50.000h

Length 430.0mm Width 389.0mm Height 63.0mm In package 1pc In box 3pcs Casing colour black Casing material aluminum Polishing matt

No. of switches 30000times

IK08 Impact resistance

Work environment indoor / outdoor use Operation temperature -25°C - +45°C Certificates CE, RoHS Eprel 2247344

**Energy class** 