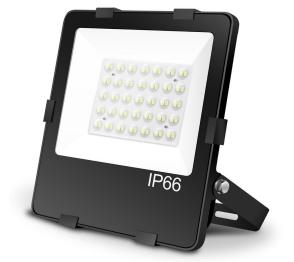

## LED floodlight PROLUMEN Recon black 230V 200W 30000lm 90° IP66 750 Product code 17079

A reliable <u>LED floodlight</u> for illuminating areas and parking lots.

The floodlight's protection class is IP66 and IK08, which means the light fixture withstands outdoor conditions excellently.

Power factor 0.90 Output 200W Maximum output 200W Lens angle 90° Cri 70 Sdcm - macadam ellipses 6 Protection class IP66 Lifespan 35000h

Llmf tm21 L80B10 @25°C 50.000h

Length 430.0mm Width 389.0mm Height 63.0mm In package 1pc In box 3pcs Casing colour black Casing material aluminum Polishing matt

No. of switches 30000times

IK08 Impact resistance

Work environment indoor / outdoor use Operation temperature -25°C - +45°C Certificates CE, RoHS Eprel 2247344

**Energy class** 