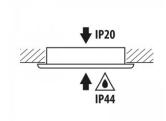

The surface-mounted part has an IP44 protection class, while the recessed part has an IP20 protection class.

This small luminaire is well-suited for various living spaces, such as the living room and kitchen. The luminaire can be installed recessed into the wall, ceiling, or even into a flat surface.