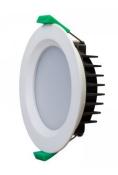

## LED downlight LLV10D2 white round 230V 10W 1280Im CRI80 120° IP44 TRIAC 3000K, 4000K, 6000K WW/DW/CW

Product code 17081

Adjustable LED downlight with variable color temperature.

The luminaire can be dimmed thanks to TRIAC technology, and it has a button to select the desired light temperature (warm white/daylight/cool white).

Improve the quality of light in your everyday life and choose a top-notch lighting solution from the LED house product range!

Correlated colour temperature 3CCT 3000K, 4000K, 6000K

Luminous flux 1280lumens Luminaire's efficiency Im79 128lm/W Warranty 2 years Supply voltage 230V Dimmable **TRIAC** Output 10W Lens angle 120° 80 Protection class IP44 25000h Lifespan 40.0mm Height Diameter 113.0mm Installation opening diameter 90mm Casing colour white Casing material plastic Polishing matt Shape round No. of switches 15000times Work environment indoor use