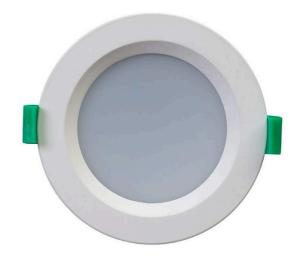

## LED downlight LLV10D2 white round 230V 10W 1280Im CRI80 120° IP44 TRIAC 3000K, 4000K, 6000K WW/DW/CW

Product code 17081

Adjustable LED downlight with variable color temperature.

The luminaire can be dimmed thanks to TRIAC technology, and it has a button to select the desired light temperature (warm white/daylight/cool white).

The surface-mounted part has an IP44 protection class, while the recessed part has an IP20 protection class.

This small luminaire is well-suited for various living spaces, such as the living room and kitchen. The luminaire can be installed recessed into the wall, ceiling, or even into a flat surface.

Improve the quality of light in your everyday life and choose a top-notch lighting solution from the LED house product range!

Correlated colour temperature 3CCT 3000K, 4000K, 6000K

Luminous flux 1280lumens Luminaire's efficiency Im79 128lm/W Warranty 2 years Supply voltage 230V Dimmable **TRIAC** Output 10W Lens angle 120° 80 Protection class IP44 25000h Lifespan 40.0mm Height Diameter 113.0mm Installation opening diameter 90mm Casing colour white Casing material plastic Polishing matt Shape round No. of switches 15000times Work environment indoor use