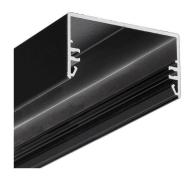

## **Aluminium profile TOPMET LOWI 2m black**

Product code 17086

A surface-mounted aluminum profile is a practical method for installing an LED strip effectively. With an aluminum profile, there is no risk of the LED strip shifting out of place, and the profile cover maintains uniform and cozy light distribution.

The profile is durable yet lightweight, ensuring a long lifespan and stability. Installing a surface-mounted aluminum profile is very easy.

An aluminum profile is ideal for use in many different rooms. In the kitchen, a high-power LED strip with an aluminum profile works well above the work surface. In the living room, this combination can create cozy accent lighting. High IP-rated products are perfect for bathrooms, and in retail, LED strips with aluminum profiles are ideal for highlighting products!

Trust your lighting project to the experienced team of LED House - let's bring your vision to life!

Brand TOPMET
Length 2000.0mm
Width 53.0mm
Height 28.0mm
In box 15pcs
Casing colour black
Casing material aluminum