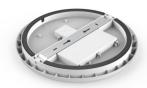

AL08 models can be ordered with the following features:

Power: 12W, 15W, 25W Color: black, white

Light temperatures: 3000/4000/5000/5700K or with adjustable light 3000-4000-5700K.

With proper use, the luminaire is energy-efficient, environmentally friendly, and has a very long lifespan (40,000 hours).

Diameter 250.0m
Weight 800g
Package weight 930g
In box 20pcs
Casing colour white
Casing material plastic
Impact resistance IK08

Operation temperature  $-20 \sim 45$ °C Certificates CE, RoHS

Sertificates CL, Norts