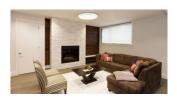

## Dome light PROLUMEN AL08 D250 with motion sensor white 230V 12W 968lm 120° IP54 930

Product code 17104

Premium-class LED ceiling light. With a classic round design.

This surface-mounted luminaire can be installed on both ceilings and walls.

Ideal luminaire for illuminating shops, staircases, parking lots, restrooms, warehouses.

The IP54 protection class means that this luminaire is protected against ordinary dust and splashing from any direction.