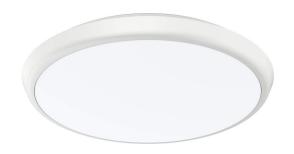

## Dome light PROLUMEN AL08 D250 with motion sensor white 230V 12W 968lm 120° IP54 930

Product code 17104

Premium-class LED ceiling light. With a classic round design.

This surface-mounted luminaire can be installed on both ceilings and walls.

Ideal luminaire for illuminating shops, staircases, parking lots, restrooms, warehouses.

The IP54 protection class means that this luminaire is protected against ordinary dust and splashing from any direction.

Diameter 250.0m
Weight 800g
Package weight 930g
In box 20pcs
Casing colour white
Casing material plastic
Impact resistance IK08

Operation temperature  $-20 \sim 45$ °C Certificates CE, RoHS

Sertificates CL, Norts