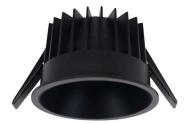

## LED downlight PROLUMEN Chelsea black round 230V 25W 2300lm 38° IP54 DALI 930

Product code 17105

Functional LED under-cabinet light suitable for use in damp environments such as sauna anterooms or bathrooms.

The luminaire is recessed. It can be installed, for example, into the wall, ceiling, or countertop.

The luminaire is also available in LED House's selection with DALI dimming technology. The transmitted light temperature is 3000K (warm white), while maintaining CRI90, ensuring that areas and objects under the light beam are displayed with the most truthful and natural colors.

With proper use, the luminaire is energy-efficient, environmentally friendly, and has a very long lifespan (50,000 hours).

Illuminate your world with LED House professionals - check out our project portfolio here!

Correlated colour temperature warm white 3000K

Luminous flux2300lumensLuminaire's efficiency Im7992Im/WWarranty5 yearsSource of lightCITIZEN LEDBrandPROLUMEN

Brand Supply voltage 230V Power factor 0.90 Dimmable DALI Output 25W Maximum output 25W Lens angle 38° Cri 90 Sdcm - macadam ellipses 3 Protection class IP54 Lifespan 50000h Height 83.0mm Diameter 136.0mm Installation opening diameter 125mm In package 1pc In box 18pcs Casing colour black Casing material aluminum Polishing matt Shape round