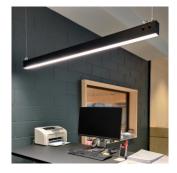

## LED ceiling light LED House Dallas 1500 CCT black 55W 6000lm CRI90 60° IP20 3000K + 4000K warm + day white

Product code 17128

Adjustable colour temperature and dimmable office light.

Ideal desk lamp for work, where you can choose the brightness and suitable light temperature yourself.

The luminaire has a prismatic diffuser, which makes working in this light enjoyable and does not strain the eyes.

The luminaire is suspended from the ceiling with two cables, and the height of the luminaire can be adjusted. Light distribution is upwards and downwards, and when the colour temperature is changed, it changes both upwards and downwards.

Facing downwards is a 3000K LED strip 45W and a 4000K LED strip 45W. Facing upwards is a 3000K + 4000K LED strip 23W. LED strip CRI90.

Luminaire control with two buttons located on the housing.

The luminaire is manufactured in Estonia!