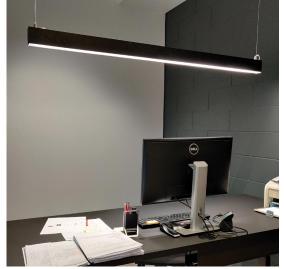

## LED ceiling light LED House Dallas 1500 CCT black 55W 6000lm CRI90 60° IP20 3000K + 4000K warm + day white

Product code 17128

Adjustable colour temperature and dimmable office light.

Ideal desk lamp for work, where you can choose the brightness and suitable light temperature yourself.

The luminaire has a prismatic diffuser, which makes working in this light enjoyable and does not strain the eyes.

The luminaire is suspended from the ceiling with two cables, and the height of the luminaire can be adjusted. Light distribution is upwards and downwards, and when the colour temperature is changed, it changes both upwards and downwards.

Facing downwards is a 3000K LED strip 45W and a 4000K LED strip 45W. Facing upwards is a 3000K + 4000K LED strip 23W. LED strip CRI90.

Luminaire control with two buttons located on the housing.

The luminaire is manufactured in Estonia!