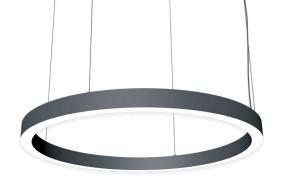

## Pendant light PROLUMEN Round, Up and down light 75/25 2,5m black 230V 200W 17000lm 120° IP20 DALI 830

Product code 17137

Modern circular pendant light for home, office or hotel. Its striking appearance fits into many different atmospheres.

Luxurious detail to enhance the character of any space!

A modern and eye-catching appearance that complements any interior. Made of high-quality and durable materials, ensuring a long-term use. The luminaire has an IP20 protection class, making it ideal for indoor use only.