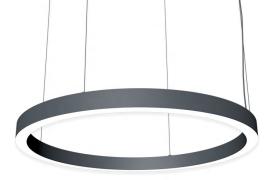

## Pendant light PROLUMEN Round, Up and down light 75/25 2,5m DALI black 230V 200W 17000lm 120° IP20 830

Product code 17137

Modern circular pendant light for home, office or hotel. Its striking appearance fits into many different atmospheres.

Luxurious detail to enhance the character of any space!

A modern and eye-catching appearance that complements any interior. Made of high-quality and durable materials, ensuring a long-term use. The luminaire has an IP20 protection class, making it ideal for indoor use only.

Custom orders are available from 0.45m to 5m in diameter. TRIAC dimming technology options are also available.

Come visit our showroom in Tallinn to see this pendant light in person!

Correlated colour temperature warm white 3000K
Luminous flux 17000lumens
Luminaire's efficiency Im79 85Im/W
Warranty 5 years
Brand PROLUMEN
Supply voltage 230V

Dimmable DALI 200W Output Lens angle 120° Cri 80 Protection class IP20 50000h Lifespan Height 60.0mm 2460.0mm Diameter Casing colour black Casing material aluminum **Polishing** matt Work environment indoor use Certificates CE, RoHS