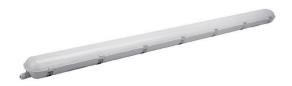

## LED industrial light NEXUS PRO LIGHT NEXFORCE1 1500 230V 80W 12000lm 120° IP65 840

Product code 17139

Quality LED ceiling light for garage, workshop, warehouse, production space.

In case of a malfunction within 5 years, the defective light will be replaced with a new one.

Protection class IP65 ensures strong water resistance for the light, allowing it to be used in outdoor conditions, even under direct water pressure. 4000K LED lights provide clear and sharp daylight.

Find the highest quality lighting solutions from <u>LED house product range!</u>

Correlated colour temperature pure white 4000K

Luminous flux12000lumensLuminaire's efficiency Im79150Im/WWarranty5 yearsPower supplyLIFUD

Brand <u>NEXUS PRO LIGHT</u>

Supply voltage 230V Output 80W 120° Lens angle Cri 80 Protection class IP65 Lifespan 50000h Length 1560.0mm Width 95.0mm Height 76.0mm Weight 1840g In box 8pcs Casing material plastic No. of switches 30000times