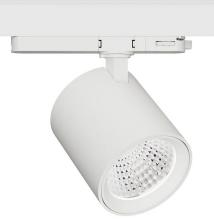

## LED track light PROLUMEN Bakewell white 230V 30W 3100Im 36° IP20 940

Product code 17140

PROLUMEN Bakewell is a spotlight with a five-year warranty and a beautiful design.

We combine exactly the features you need in the light! The Bakewell track light can be ordered with the following specifications: Color: black, white. Beam angle: 15°/24°/36°/60° Color temperature: 3000/4000/5000K