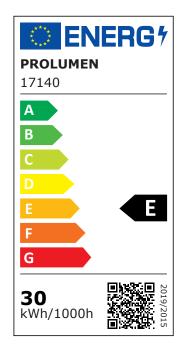

Correlated colour temperature pure white 4000K

| Luminous flux               | 3100lumens     |
|-----------------------------|----------------|
| Luminaire's efficiency Im79 | 103lm/W        |
| Warranty                    | 5 years        |
| Source of light             | SANAN LED      |
| Power supply                | <u>KGP</u>     |
| Brand                       | PROLUMEN       |
| Supply voltage              | 230V           |
| Power factor                | 0.90           |
| Output                      | 30W            |
| Maximum output              | 30W            |
| Lens angle                  | 36°            |
| Cri                         | 90             |
| Sdcm - macadam ellipses     | 3              |
| Protection class            | IP20           |
| Lifespan                    | 50000h         |
| Height                      | 105.0mm        |
| Diameter                    | 95.0mm         |
| In box                      | 12pcs          |
| Casing colour               | white          |
| Casing material             | aluminum       |
| Work environment            | indoor use     |
| Operation temperature       | -20 ~ 40°C     |
| Certificates                | CE             |
| Eprel                       | <u>1868800</u> |
| Energy class                | E A<br>G       |
|                             |                |