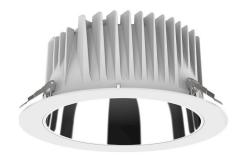

## LED downlight PROLUMEN DL268 8 white round 230V 35W 3400lm $60^{\circ}$ IP54 940

Product code 17146

Powerful and weather-resistant luminaire.

The IP54 protection class means that the luminaire is protected against normal dust and splashes from any direction.

3400lumens Luminous flux Luminaire's efficiency Im79 97lm/W Warranty 5 years **Brand PROLUMEN** Supply voltage 230V Output 35W Maximum output 35W Lens angle 60° 90 Cri Protection class IP54 50000h Lifespan Height 107.0mm Diameter 228.0mm Installation opening diameter 200-210mm Weight 1130g Package weight 1360g In package 1pc In box 12pcs Casing colour white Shape round Impact resistance IK06 Work environment indoor use