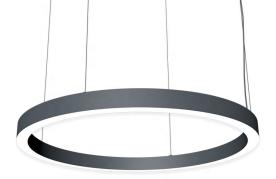

## Pendant light PROLUMEN Round, Up and down light 75/25 1,2m TRIAC black 230V 60W 5100lm 120° IP20 830

Product code 17148

Luminous flux

Modern circular pendant light for home, office or hotel. Its striking appearance fits into many different atmospheres.

Luxurious detail to enhance the character of any space!

A modern and eye-catching appearance that complements any interior. Made of high-quality and durable materials, ensuring a long-term use. The luminaire has an IP20 protection class, making it ideal for indoor use only.

Custom orders are available from 0.45m to 5m in diameter. TRIAC dimming technology options are also available.

Come visit our showroom in Tallinn to see this pendant light in person!

5100lumens

Correlated colour temperature warm white 3000K

Luminaire's efficiency Im79 85lm/W Warranty 5 years **Brand PROLUMEN** Supply voltage 230V Dimmable **TRIAC** 60W Output Lens angle 120° Cri 80 Protection class IP20 50000h Lifespan Height 60.0mm Diameter 1200.0mm Casing colour black Casing material aluminum **Polishing** matt Work environment indoor use Certificates CE, RoHS **Energy class** 