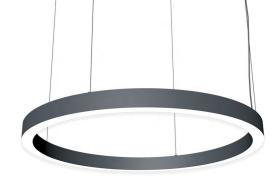

## Pendant light PROLUMEN Round 2,5m black 230V 150W 12000lm 90° IP20 TRIAC 830

Product code 17168

Modern circular pendant light for home, office or hotel. Its striking appearance fits into many different atmospheres.

Luxurious detail to enhance the character of any space!

A modern and eye-catching appearance that complements any interior. Made of high-quality and durable materials, ensuring a long-term use. The luminaire has an IP20 protection class, making it ideal for indoor use only.