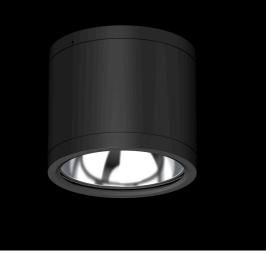

## LED luminaire PROLUMEN DL269B 3 black round 230V 35W 2700lm 70° IP65 940

Product code 17171

Cylindrical PROLUMEN LED light for every interior!

IP65 protection class means that the luminaire is water and dust resistant, making it suitable for outdoor use.

The DL296B model is available in both warm white (3000K) and daylight (4000K) versions in the LED house range.

Come and take a look around our showroom in Tallinn!

| Correlated colour temperature           | pure white 4000K<br>2700lumens |
|-----------------------------------------|--------------------------------|
|                                         | 77lm/W                         |
| Luminaire's efficiency Im79<br>Warranty |                                |
| Brand                                   | 5 years<br>PROLUMEN            |
| Supply voltage                          | 230V                           |
| Power factor                            | 0.90                           |
| Output                                  | 35W                            |
| Maximum output                          | 35W                            |
| Lens angle                              | 70°                            |
| Cri                                     | 90                             |
|                                         | 90<br>22                       |
| Ugr<br>Sdcm - macadam ellipses          | 6                              |
| Protection class                        | 0<br>IP65                      |
|                                         | 50000h                         |
| Lifespan<br>Height                      | 119.0mm                        |
| Diameter                                | 214.0mm                        |
|                                         |                                |
| Weight<br>Backage weight                | 600g<br>646g                   |
| Package weight                          | 5                              |
| In package<br>In box                    | 1pc<br>6pcs                    |
|                                         | black                          |
| Casing colour                           | aluminum                       |
| Casing material                         | round                          |
| Shape                                   |                                |
| Impact resistance<br>Work environment   | IK08                           |
|                                         | indoor / outdoor use           |
| Certificates                            | CE, RoHS                       |
| Energy class                            | F G                            |