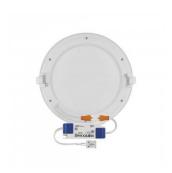

Correlated colour temperature warm white 3000K

Luminous flux 1500lumens 83lm/W Luminaire's efficiency Im79 Warranty 3 years Power supply **LIFUD Brand EMOS** Supply voltage 230V Power factor 0.90 Output 18W Maximum output 18W Lens angle 110° Cri 80 Protection class IP40/20 Lifespan 30000h Height 21.0mm 225.0mm Diameter Installation opening diameter 205mm 450g Weight Package weight 500g In package 1pc Casing colour white aluminum Casing material Polishing matt Shape round Certificates CE