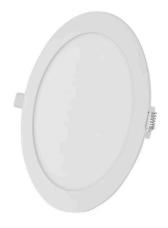

## LED panel EMOS NEXXO D225 white round 230V 18W 1500lm 110° IP40/20 830

Product code 17190

The EMOS NEXXO LED circular panel is a stylish and functional lighting solution that fits perfectly into various indoor spaces, including homes, offices, and public areas.