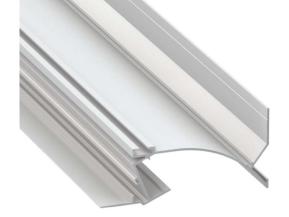

## **Aluminium profile LUMINES TOPO 2m white**

Product code 17199

A surface-mounted aluminum profile is a practical method for installing an LED strip effectively. With an aluminum profile, there is no risk of the LED strip shifting out of place, and the profile cover maintains uniform and cozy light distribution.

The profile is durable yet lightweight, ensuring a long lifespan and stability. Installing a surface-mounted aluminum profile is very easy.

An aluminum profile is ideal for use in many different rooms. In the kitchen, a high-power LED strip with an aluminum profile works well above the work surface. In the living room, this combination can create cozy accent lighting. High IP-rated products are perfect for bathrooms, and in retail, LED strips with aluminum profiles are ideal for highlighting products!