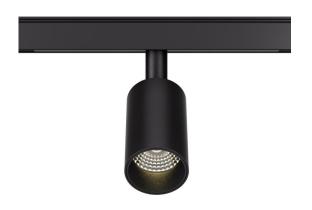

## LED track light PROLUMEN Arles 3F black 230V 10W 850lm 36° IP20 TRIAC 930

Product code 17201

LED track light with an elegant matte black design!

We combine exactly the features you need in the light! The Arles track light can be ordered with the following specifications:

Color: black, white.

Beam angle: 15°/24°/36°/50°

Color temperature: 2700/3000/3500/4000/5000K

Dimming: ON/OFF, TRIAC, DALI

When used properly, the light is energy-efficient, environmentally friendly, and has a very long lifespan (50,000 hours).

Sdcm - macadam ellipses 3 IP20 Protection class Lifespan 50000h Height 110.0mm Diameter 50.0mm In box 30pcs Casing colour black Casing material aluminum Work environment indoor use Operation temperature -20° - +40°C