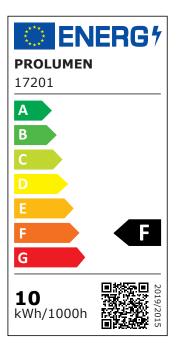

Certificates CE

Eprel 2263585

Energy class

850lumens Luminous flux Luminaire's efficiency Im79 85lm/W Warranty 5 years Source of light CITIZEN LED **Brand PROLUMEN** Supply voltage 230V Power factor 0.90 Dimmable **TRIAC** Output 10W 36° Lens angle 90