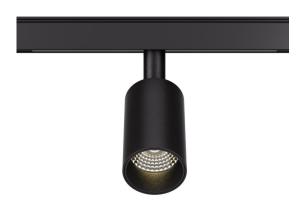

## LED track light PROLUMEN Arles (3F TRIAC) black 230V 10W 850lm 36° IP20 930

Product code 17201

LED track light with an elegant matte black design!

We combine exactly the features you need in the light! The Arles track light can be ordered with the following specifications:

Color: black, white.

Beam angle: 15°/24°/36°/50°

Color temperature: 2700/3000/3500/4000/5000K

Dimming: ON/OFF, TRIAC, DALI

When used properly, the light is energy-efficient, environmentally friendly, and has a very long lifespan (50,000 hours).

850lumens Luminous flux Luminaire's efficiency Im79 85lm/W Warranty 5 years Source of light CITIZEN LED **Brand PROLUMEN** Supply voltage 230V Power factor 0.90 Dimmable TRIAC Output 10W 36° Lens angle Cri 90 Sdcm - macadam ellipses 3 IP20 Protection class Lifespan 50000h Height 110.0mm Diameter 50.0mm In box 30pcs Casing colour black