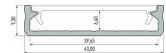

Trust your lighting project to the experienced team of LED House - let's bring your vision to life!

| Brand                   | <b>LUMINES</b>    |
|-------------------------|-------------------|
| Length                  | 2020.0mm          |
| Width                   | 43.0mm            |
| Height                  | 9.3mm             |
| Casing colour           | black             |
| Casing material         | aluminum          |
| Manufacturer's homepage | <u>lumines.uk</u> |