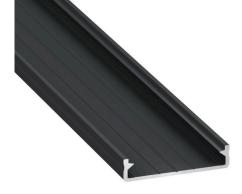

## Aluminium profile LUMINES SOLIS 2m black

Product code 17203

A surface-mounted aluminum profile is a practical method for installing an LED strip effectively. With an aluminum profile, there is no risk of the LED strip shifting out of place, and the profile cover maintains uniform and cozy light distribution.

The profile is durable yet lightweight, ensuring a long lifespan and stability. Installing a surface-mounted aluminum profile is very easy.

An aluminum profile is ideal for use in many different rooms. In the kitchen, a high-power LED strip with an aluminum profile works well above the work surface. In the living room, this combination can create cozy accent lighting. High IP-rated products are perfect for bathrooms, and in retail, LED strips with aluminum profiles are ideal for highlighting products!