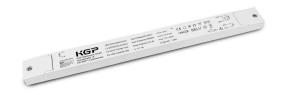

## Power supply KGP 24V DC LV-250-24 (DALI/PUSH-DIM) 230V 250W IP20

Product code 17205

High-quality and reliable 24V power supply unit, which allows powering and controlling DALI or PUSH-DIM lighting systems.

This device provides stable and efficient power to 24V lighting elements, such as LED strips.

The power supply unit is compact and durable, suitable for indoor use. Additionally, it has easy installation and connection!

Dimmable DALI / PUSH

Output voltage 24V
Output 250W
Rated current 10.42A
Protection class IP20
Length 400.0mm
Width 40.0mm

Height 22.0mm
Weight 530g
In box 25pcs
Casing material plastic
Certificates CE