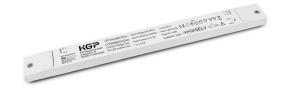

## Power supply KGP 24V DC LV-150-24 (DALI/PUSH-DIM) 230V 150W IP20

Product code 17206

High-quality and reliable 24V power supply unit, which allows powering and controlling DALI or PUSH-DIM lighting systems.

This device provides stable and efficient power to 24V lighting elements, such as LED strips.

The power supply unit is compact and durable, suitable for indoor use. Additionally, it has easy installation and connection!

We are committed to providing high-quality lighting solutions that meet your needs and expectations. Come and take a look, and also ask for advice at our showroom in Tallinn!

Warranty 5 years
Brand KGP
Supply voltage 230V

Dimmable DALI / PUSH

Output voltage 24V
Output 150W
Rated current 6.25A
Protection class IP20
Length 350.0mm
Width 30.0mm

Height 18.0mm
Weight 310g
In box 50pcs
Casing material plastic
Certificates CE