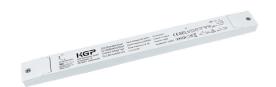

## Power supply KGP 24V DC LV-100-24 (DALI/PUSH-DIM) 230V 100W IP20

Product code 17207

High-quality and reliable 24V power supply unit, which allows powering and controlling DALI or PUSH-DIM lighting systems.

This device provides stable and efficient power to 24V lighting elements, such as LED strips.

The power supply unit is compact and durable, suitable for indoor use. Additionally, it has easy installation and connection!

Dimmable DALI / PUSH

Output voltage 24V
Output 100W
Rated current 4.17A
Protection class IP20
Length 350.0mm
Width 30.0mm

Height 18.0mm
Weight 210g
In box 50pcs
Casing material plastic
Certificates CE