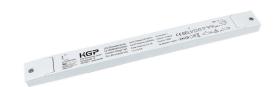

## Power supply KGP 24V DC LV-100-24 /PUSH-DIM 230V 100W IP20 DALI / PUSH

Product code 17207

High-quality and reliable 24V power supply unit, which allows powering and controlling DALI or PUSH-DIM lighting systems.

This device provides stable and efficient power to 24V lighting elements, such as LED strips.

The power supply unit is compact and durable, suitable for indoor use. Additionally, it has easy installation and connection!

Dimmable DALI / PUSH

Output voltage 24V Output 100W Maximum output 100W Rated current 4.17A Protection class IP20 Length 350.0mm Width 30.0mm 18.0mm Height Weight 210g In box 50pcs Casing material plastic Certificates CF