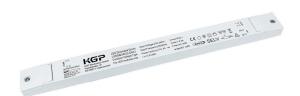

## Power supply KGP 24V DC LV-60-24 (DALI/PUSH-DIM) 230V 60W IP20

Product code 17208

High-quality and reliable 24V power supply unit, which allows powering and controlling DALI or PUSH-DIM lighting systems.

This device provides stable and efficient power to 24V lighting elements, such as LED strips.

The power supply unit is compact and durable, suitable for indoor use. Additionally, it has easy installation and connection!

Dimmable DALI / PUSH

Output voltage 24V
Output 60W
Rated current 2.5A
Protection class IP20

Length 350.0mm
Width 30.0mm
Height 18.0mm
Weight 230g
In box 50pcs
Casing material plastic
Certificates CE