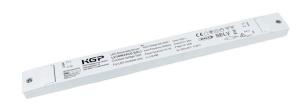

## Power supply KGP 24V DC LV-30-24 (DALI/PUSH-DIM) 230V 30W IP20

Product code 17209

High-quality and reliable 24V power supply unit, which allows powering and controlling DALI or PUSH-DIM lighting systems.

This device provides stable and efficient power to 24V lighting elements, such as LED strips.

The power supply unit is compact and durable, suitable for indoor use. Additionally, it has easy installation and connection!

Dimmable DALI / PUSH

Output voltage 24V
Output 30W
Rated current 1250mA
Protection class IP20
Length 300.0mm

Width 30.0mm
Height 16.0mm
Weight 143g
In box 50pcs
Casing material plastic
Certificates CE