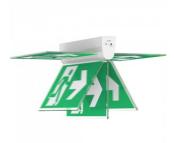

## LED security light PROLUMEN EXIT X6 3h AT white 230V 3W IP20 750

Product code 17210

Exit light with adjustable positioning as desired. Thanks to a special lens, it illuminates up to 30 meters away.

| Correlated colour temperature | pure white 5000K     |
|-------------------------------|----------------------|
| Warranty                      | 5 years              |
| Brand                         | PROLUMEN             |
| Supply voltage                | 230V                 |
| Output                        | 3W                   |
| Maximum output                | 3W                   |
| Cri                           | 70                   |
| Protection class              | IP20                 |
| Length                        | 328.0mm              |
| Width                         | 43.0mm               |
| Height                        | 230.0mm              |
| In package                    | 1pc                  |
| In box                        | 10pcs                |
| Casing colour                 | white                |
| Casing material               | plastic              |
| Work environment              | indoor use           |
| Operation temperature         | 0-45°C               |
| Battery                       | LiFePO4 3,2V 1500mAh |
| Certificates                  | CE                   |