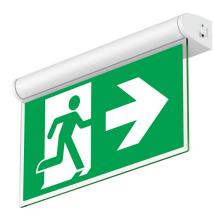

## LED security light PROLUMEN EXIT X6 3h AT white 230V 3W IP20 750

Product code 17210

Exit light with adjustable positioning as desired. Thanks to a special lens, it illuminates up to 30 meters away.

| Correlated colour temperature | pure white 5000K     |
|-------------------------------|----------------------|
| Warranty                      | 5 years              |
| Brand                         | PROLUMEN             |
| Supply voltage                | 230V                 |
| Output                        | 3W                   |
| Maximum output                | 3W                   |
| Cri                           | 70                   |
| Protection class              | IP20                 |
| Length                        | 328.0mm              |
| Width                         | 43.0mm               |
| Height                        | 230.0mm              |
| In package                    | 1pc                  |
| In box                        | 10pcs                |
| Casing colour                 | white                |
| Casing material               | plastic              |
| Work environment              | indoor use           |
| Operation temperature         | 0-45°C               |
| Battery                       | LiFePO4 3,2V 1500mAh |
| Certificates                  | CE                   |