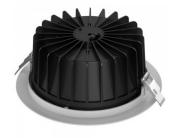

## LED downlight PROLUMEN DL178-4 UGR19 white 230V 25W 2500lm 36° IP54 DALI 930

Product code 17213

Recessed LED ship light.

Recommended uses: corridors, public areas such as commercial spaces, schools, sports halls, and commercial premises.

Llmf tm21 L80B10 @25°C 50.000h

50000h

Height 78.0mm Diameter 145.0mm Installation opening diameter 100mm Weight 475g In box 18pcs Casing colour white Casing material aluminum Impact resistance IK06 Work environment indoor use Certificates CE, RoHS