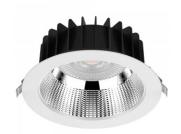

## LED downlight PROLUMEN DL178-4 UGR19 white 230V 25W 2500lm 36° IP54 DALI 930

Product code 17213

Recessed LED ship light.

Recommended uses: corridors, public areas such as commercial spaces, schools, sports halls, and commercial premises.

Luminous flux 2500lumens Luminaire's efficiency Im79 100lm/W Warranty 5 years **Brand PROLUMEN** Supply voltage 230V Dimmable DALI Output 25W Maximum output 25W Lens angle 36° Cri 90 Ugr 19 Protection class IP54

Llmf tm21 L80B10 @25°C 50.000h

50000h

Height 78.0mm Diameter 145.0mm Installation opening diameter 100mm Weight 475g In box 18pcs Casing colour white Casing material aluminum Impact resistance IK06 Work environment indoor use Certificates CE, RoHS