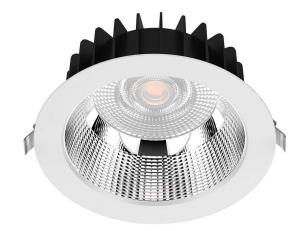

## LED downlight PROLUMEN DL178-4 UGR19 white 230V 25W 2500lm 36° IP54 DALI 930

Product code 17213

Recessed LED ship light.

Recommended uses: corridors, public areas such as commercial spaces, schools, sports halls, and commercial premises.

Luminous flux 2500lumens Luminaire's efficiency Im79 100lm/W Warranty 5 years **Brand PROLUMEN** Supply voltage 230V Dimmable DALI Output 25W Maximum output 25W Lens angle 36° Cri 90 Ugr 19 Protection class IP54

Llmf tm21 L80B10 @25°C 50.000h

50000h

Height 78.0mm Diameter 145.0mm Installation opening diameter 100mm Weight 475g In box 18pcs Casing colour white Casing material aluminum Impact resistance IK06 Work environment indoor use Certificates CE, RoHS