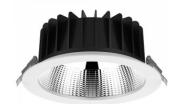

## LED downlight PROLUMEN DL178-4 UGR19 white 230V 25W 2500lm 36° IP54 DALI 930

Product code 17213

Recessed LED ship light.

Recommended uses: corridors, public areas such as commercial spaces, schools, sports halls, and commercial premises.

Luminous flux 2500lumens Luminaire's efficiency Im79 100lm/W Warranty 5 years **Brand PROLUMEN** Supply voltage 230V Dimmable DALI Output 25W Maximum output 25W Lens angle 36° Cri 90 Ugr 19 Protection class IP54

Llmf tm21 L80B10 @25°C 50.000h

50000h

Height 78.0mm Diameter 145.0mm Installation opening diameter 100mm Weight 475g In box 18pcs Casing colour white Casing material aluminum Impact resistance IK06 Work environment indoor use Certificates CE, RoHS