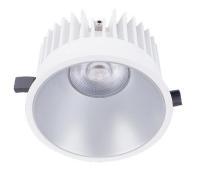

## LED downlight PROLUMEN Chelsea white round 230V 15W 1300lm 38° IP54 940

Product code 17214

Minimalistic LED under-cabinet light suitable for damp environments or outdoor use.

The luminaire is recessed. It can be installed, for example, into the wall, ceiling, or countertop, with minimal protrusion and as inconspicuous to the eye as possible.

Correlated colour temperature pure white 4000K

Luminous flux1300lumensLuminaire's efficiency Im7987Im/WWarranty5 yearsSource of lightCITIZEN LEDBrandPROLUMEN

Supply voltage 230V Power factor 0.90 Output 15W Maximum output 15W Lens angle 38° Cri 90 Sdcm - macadam ellipses 3 IP54 Protection class Lifespan 50000h Height 64.0mm Diameter 100.0mm Installation opening diameter 90mm In package 1pc In box 36pcs Casing colour white Casing material aluminum Polishing matt Shape round

Work environment indoor / outdoor use

Certificates CE, RoHS Eprel 2263671

Energy class