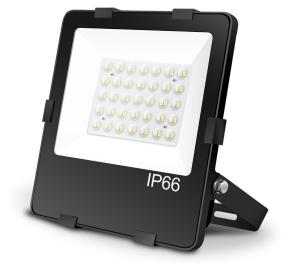

## LED floodlight PROLUMEN Recon black 230V 30W 4500lm 120° IP66 740 Product code 17225

A reliable <u>LED floodlight</u> for illuminating areas and parking lots.

The floodlight's protection class is IP66 and IK08, which means the light fixture withstands outdoor conditions excellently.

Correlated colour temperature pure white 4000K

Luminous flux 4500lumens
Luminaire's efficiency lm79 150lm/W
Warranty 5 years
Source of light PHILIPS LED
Power supply TUREFUL
Brand PROLUMEN

Supply voltage 230V Power factor 0.90 Output 30W Maximum output 30W Lens angle 120° Cri 70 Sdcm - macadam ellipses 6 Protection class IP66 Lifespan 35000h

Llmf tm21 L80B10 @25°C 50.000h

Length 232.0mm Width 204.0mm Height 53.0mm In package 1pc In box 5pcs Casing colour black Casing material aluminum Polishing matt

No. of switches 30000times

Impact resistance IK08