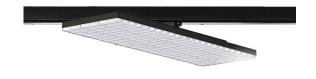

## LED track light PROLUMEN Cornwall black 230V 70W 11200lm 90° IP20 840

Product code 17228

LED linear light fixture designed for large commercial spaces, which can be mounted on a track. Intended for indoor use only (IP20).

The LED light fixture beam is adjustable.

We combine exactly the features you need in the light! The Cornwall track light can be ordered with the following specifications:

Color: black, white. Beam angle: 60°/90°

Color temperature: 4000/5000/6000K

Power: 57/60/64/70W

Illuminate your world with LED House professionals - check out our project portfolio here!

Correlated colour temperature pure white 4000K

11200lumens Luminous flux Luminaire's efficiency Im79 160lm/W Warranty 5 years Power supply **TRIDONIC Brand PROLUMEN** Supply voltage 230V Output 70W 70W 90° 80

Maximum output Lens angle Cri Ugr 24 Sdcm - macadam ellipses 3 IP20 Protection class

Lifespan

Llmf tm21 L80B10 @25°C 50.000h

50000h

Length 577.0mm Width 189.0mm Height 77.0mm Weight 2920g In box 8pcs Casing colour black Casing material aluminum No. of switches 50000times Work environment indoor use -20 - +45°C Operation temperature