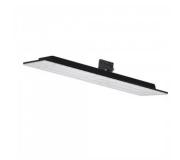

## LED track light PROLUMEN Cornwall black 230V 70W 11200lm 90° IP20 840

Product code 17228

LED linear light fixture designed for large commercial spaces, which can be mounted on a track. Intended for indoor use only (IP20).

The LED light fixture beam is adjustable.

We combine exactly the features you need in the light! The Cornwall track light can be ordered with the following specifications:

Color: black, white. Beam angle: 60°/90°

Color temperature: 4000/5000/6000K

Power: 57/60/64/70W

Illuminate your world with LED House professionals - check out our project portfolio here!

Correlated colour temperature pure white 4000K

11200lumens Luminous flux Luminaire's efficiency Im79 160lm/W Warranty 5 years Power supply **TRIDONIC Brand PROLUMEN** Supply voltage 230V Output 70W 70W 90° 80

Maximum output Lens angle Cri Ugr 24 Sdcm - macadam ellipses 3 IP20 Protection class

Lifespan

Llmf tm21 L80B10 @25°C 50.000h

50000h

Length 577.0mm Width 189.0mm Height 77.0mm Weight 2920g In box 8pcs Casing colour black Casing material aluminum No. of switches 50000times Work environment indoor use -20 - +45°C Operation temperature